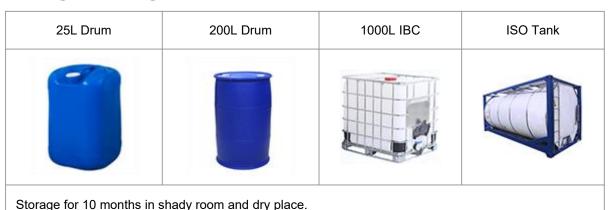

advantages of high temperature tolerance, high scale inhibition effect, hard to decomposed, free of carcinogenic substance such as sodium nitrite, full organic composite, good bio-degradation property. KR-504 Scale and Corrosion Inhibitor is a kind of environmental greenish scale and corrosion inhibitor for heating water.

KR-504 Scale and Corrosion Inhibitor can be directly used as scale and corrosion inhibitor for heating water. Because the process of softening is omitted, the cost for heating is largely decreased, great economic and social profits to enterprises may be expected.

### **Applications & Usage**

According to water quality, 50-200g per ton water is preferred to the heating water system. If the make-up water is in midway, add quantity in proportion.

### Package & Storage





# ZAOZHUANG KAIRUI WATER TREATMENT CO., LTD.

# **Hazard & Safety Precaution**

| Hazard Information                                                                             | Safety Precaution |
|------------------------------------------------------------------------------------------------|-------------------|
| Not regulated                                                                                  |                   |
| Alkaline, avoid contacting with eye and skin, once contacted, flush with plent of clean water. |                   |